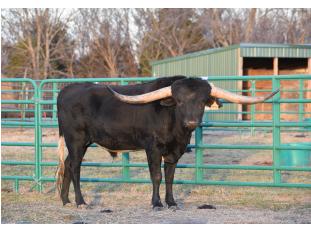

## HIL5 Midnight Safari

09/17/2019 Date of Birth: Registration 1: BI99760

Sale Price:

Breeder: Rockin Hil Ranch

Owner: McKnight/Hale Partnership

His pedigree consist of some of the most prominent black animals in the industry. His sire is the 2022 Legacy Spotlight Sire. He goes back to Rio, Monica, Night Safari. On the dam side his mother is a solid black cow that is a full sister to WS Rainbow and a maternal half sister to WS Jamakizm. Looking forward to seeing his babies in the spring of 2022.